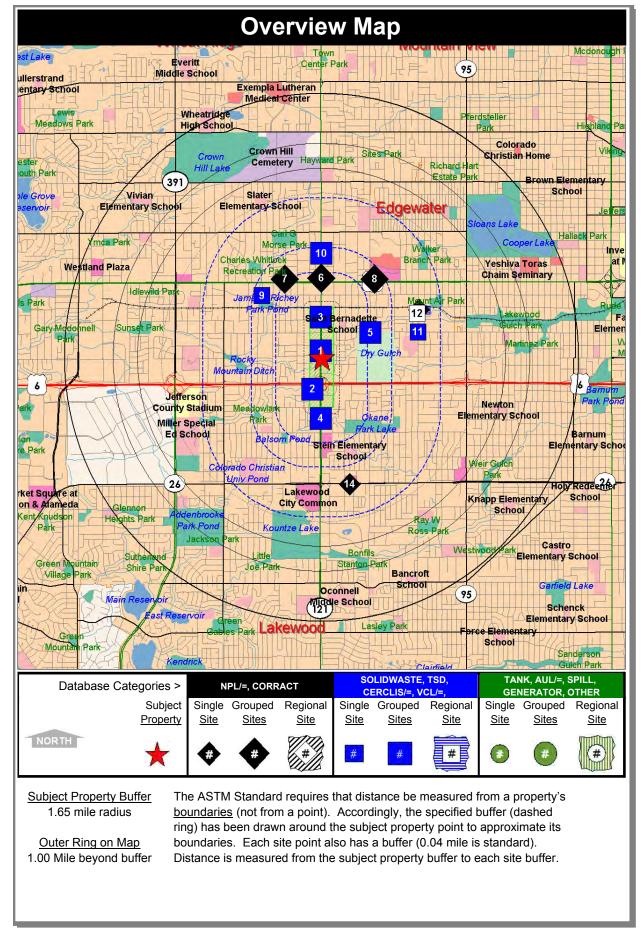

### Agency Database Information:

Satisfi Environmental, Inc., identified 68 mappable listings in the agency search (Table 1, Appendix A, Figure 2).

The following criteria were used to narrow down the Satisfi report into facilities that have the potential to impact the project area and facilities that do not have the potential to impact the project area:

### Table 3 **Summary of Database Search**

| Type of Database <sup>1</sup>                   | Number of Listings in Specified<br>Search Radius (mile) |        |        |  |  |
|-------------------------------------------------|---------------------------------------------------------|--------|--------|--|--|
|                                                 | < 1/4                                                   | ½ to ½ | ½ to 1 |  |  |
| National Priority List (NPL)                    | 0                                                       | 0      | 0      |  |  |
| RCRA Corrective Action                          | 6                                                       | 0      | 0      |  |  |
| National CERCLIS                                | 0                                                       | 0      |        |  |  |
| National CERCLIS-NFRAP                          | 0                                                       | 0      |        |  |  |
| State Sites (SCL)                               | 5                                                       | 0      |        |  |  |
| RCRA Permitted Treatment, Storage, and Disposal | 0                                                       | 0      |        |  |  |
| RCRA Generators                                 | 9                                                       |        |        |  |  |
| Solid Waste Landfills                           | 3                                                       | 0      |        |  |  |
| Leaking Underground Storage Tanks (LUST)        | 39                                                      | 0      |        |  |  |
| Registered UST/AST                              | 43                                                      | 0      |        |  |  |
| State Priority List (SPL)                       | 0                                                       | 0      |        |  |  |
| Federal ERNS                                    | 0                                                       |        |        |  |  |
| Spills                                          | 2                                                       |        |        |  |  |
| Other                                           | 15                                                      |        |        |  |  |

Notes:

See Appendix C for definitions of acronyms.

 $See \ Appendix \ D \ for \ complete \ report \ and \ maps \ identifying \ facilities \ summarized \ above, including \ a \ description \ of \ each \ database \ reviewed.$ 1