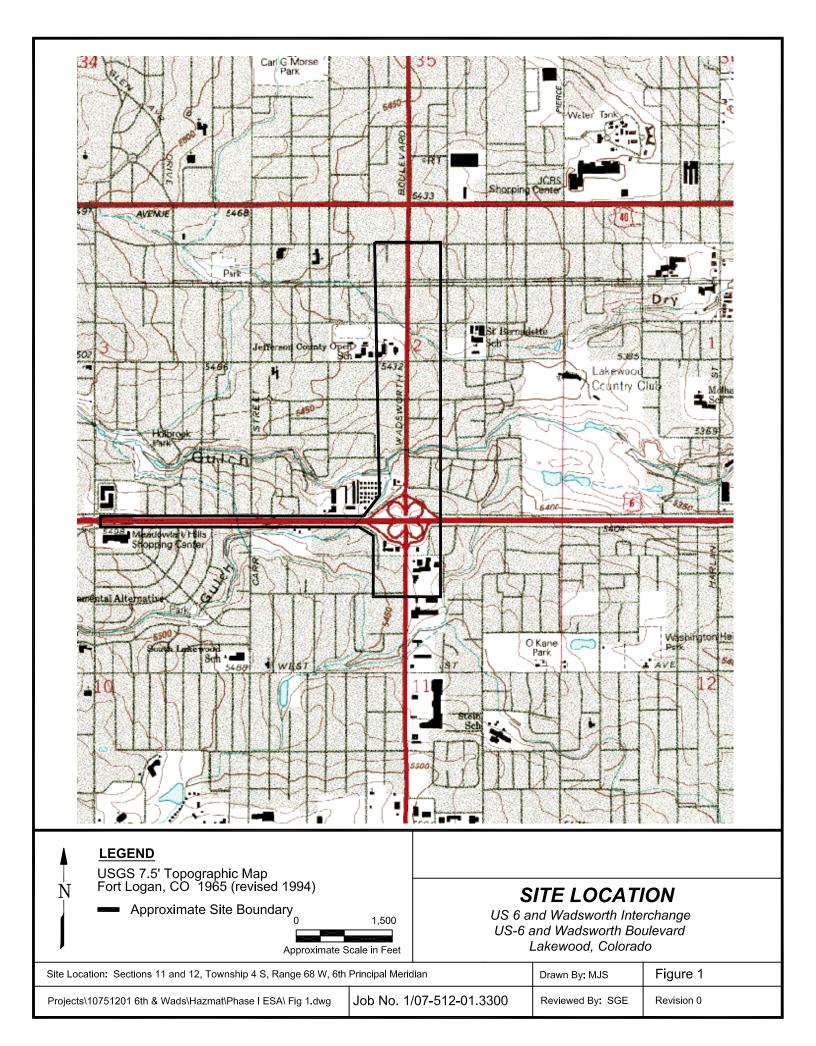

### Introduction

The Colorado Department of Transportation (CDOT) is beginning data collection for the US 6 and Wadsworth Boulevard Interchange Environmental Assessment (EA), CDOT Project STU #0062-019 (15215). The initial project involves the environmental study of the existing interchange at 6<sup>th</sup> Avenue and Wadsworth Boulevard, including Wadsworth Boulevard from 4<sup>th</sup> Avenue to 14<sup>th</sup> Avenue in Lakewood, Colorado (Figure 1).

### Project Study Area:

The study area is a mixture of light industrial, residential, and commercial properties located along and adjacent to Wadsworth Boulevard. The majority of properties along Wadsworth Boulevard are light industrial and commercial properties; whereas, residential properties are located within one block east or west of Wadsworth Boulevard. The project study area runs from approximately 4th Avenue to approximately 14th Avenue along Wadsworth Boulevard and extends approximately two blocks east and west along Wadsworth Boulevard (Figure 1). Two gulches, Lakewood Gulch and Dry Gulch, cross the project area in an east-west direction. A third gulch, McIntyre Gulch, enters the project area from the south, just north of 6th Avenue, and feeds into Lakewood Gulch.