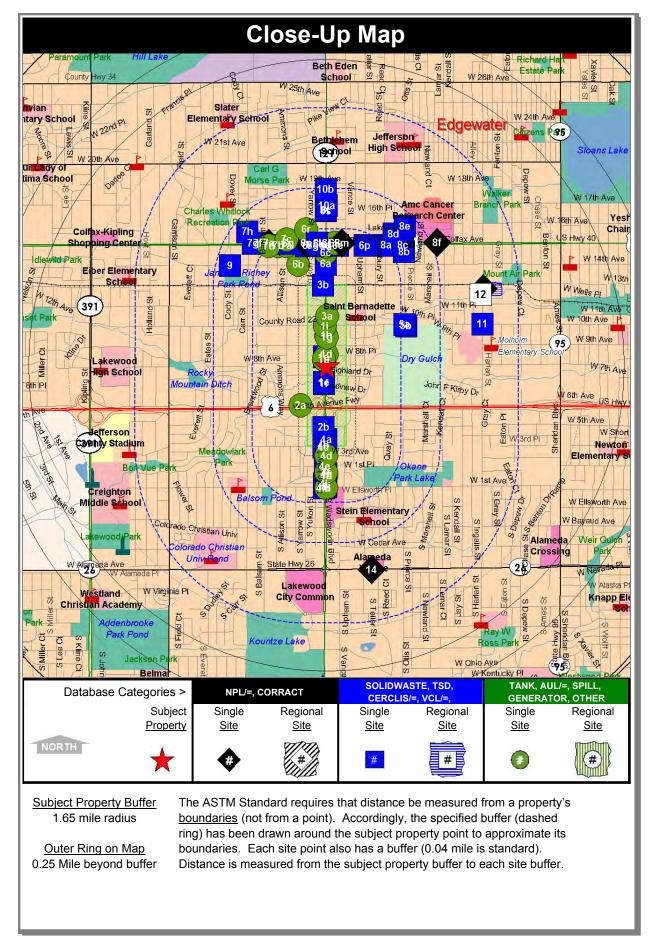

### Agency Database Information:

Satisfi Environmental, Inc., identified 68 mappable listings in the agency search (Table 1, Appendix A, Figure 2).

The following criteria were used to narrow down the Satisfi report into facilities that have the potential to impact the project area and facilities that do not have the potential to impact the project area:

Table 4
Details of Identified Agency Listings

| Site Number (Appendix D) <sup>1</sup> | Facility Name               | Facility Address              | Up-gradient or<br>Adjacent to the Site | Database          | Status                | Potential to<br>Impact Site? <sup>2</sup> |
|---------------------------------------|-----------------------------|-------------------------------|----------------------------------------|-------------------|-----------------------|-------------------------------------------|
| 1a                                    | Jerry Enger Property        | 829 Wadsworth<br>Blvd         | Yes                                    | Other             | Inactive              | No                                        |
| 1b                                    | Corvette Specialists<br>Inc | 831 Wadsworth<br>Blvd         | Yes                                    | Other             | Inactive              | No                                        |
| 1c                                    | Pine Cove<br>Greenhouse     | 845 Wadsworth<br>Blvd         | Yes                                    | TankLeak,<br>Tank | Inactive,<br>Inactive | No                                        |
| 1d                                    | Turf Rental                 | 850 N Wadsworth<br>Blvd       | Yes                                    | Tank              | Active                | No                                        |
| 1e                                    | Shamrock 4122               | 715 Wadsworth<br>Blvd         | Yes                                    | TankLeak,<br>Tank | Active,<br>Active     | Yes                                       |
| 1f                                    | 7-Eleven #13133             | 699 Wadsworth<br>Blvd         | Yes                                    | TankLeak,<br>Tank | Inactive,<br>Inactive | No                                        |
| 1g                                    | Crosspoint<br>Productions   | 940 Wadsworth<br>Blvd Ste 104 | Yes                                    | Other             | Inactive              | No                                        |
| 1h                                    | Incident #490888            | 950 Wadsworth<br>Blvd         | Yes                                    | Spill             | Inactive              | No                                        |
| 1i                                    | Silver & Gold<br>Exchange   | 999 Wadsworth<br>Blvd         | Yes                                    | Other             | Inactive              | No                                        |
| 2a                                    | F.A. Heckendorf Inc         | 7711 West 6Th Ave             | No                                     | Other             | Inactive              | No                                        |

| Site Number (Appendix D) <sup>1</sup> | Facility Name                 | Facility Address            | Up-gradient or<br>Adjacent to the Site | Database                        | Status                           | Potential to<br>Impact Site? <sup>2</sup> |
|---------------------------------------|-------------------------------|-----------------------------|----------------------------------------|---------------------------------|----------------------------------|-------------------------------------------|
| 2b                                    | Boonshow Gas                  | 495 Wadsworth<br>Blvd       | Yes                                    | TankLeak,<br>Tank               | Active,<br>Active                | Yes                                       |
| 3a                                    | Reliable Car Care<br>Center   | 1080 Wadsworth<br>Blvd      | Yes                                    | Other                           | Inactive                         | No                                        |
| 3b                                    | Diamond Shamrock<br>#1104     | 7603 W 13Th Ave             | Yes                                    | TankLeak,<br>Tank               | Active,<br>Active                | Yes                                       |
| 4a                                    | Wal-Mart #2125                | 440 Wadsworth<br>Blvd       | Yes                                    | TankLeak,<br>Tank,<br>Generator | Inactive,<br>Active,<br>Inactive | No                                        |
| 4b                                    | Merchants Oil Inc             | 401 Wadsworth<br>Blvd       | Yes                                    | TankLeak,<br>Tank               | Active,<br>Active                | Yes                                       |
| 4c                                    | USA Auto Tech                 | 395 Wadsworth<br>Blvd       | Yes                                    | TankLeak,<br>Tank               | Inactive,<br>Active              | Yes                                       |
| 4d                                    | Incident #117843/<br>Wal-Mart | 300 North<br>Wadsworth Blvd | Yes                                    | Spill, Other                    | Inactive,<br>Inactive            | No                                        |
| 4e                                    | 2nd &Wadsworth                | 2nd &Wadsworth              | No                                     | TankLeak                        | Inactive                         | No                                        |
| 4f                                    | Leo Payne Pontiac<br>Inc      | 180 Wadsworth<br>Boulevard  | No                                     | Other                           | Inactive                         | No                                        |

| Site Number (Appendix D) <sup>1</sup> | Facility Name               | Facility Address            | Up-gradient or<br>Adjacent to the Site | Database                 | Status                             | Potential to<br>Impact Site? <sup>2</sup> |
|---------------------------------------|-----------------------------|-----------------------------|----------------------------------------|--------------------------|------------------------------------|-------------------------------------------|
| 4g                                    | Leo Payne<br>Automotive     | 170 Wadsworth<br>Blvd       | No                                     | TankLeak,<br>Tank, Other | Inactive,<br>Inactive,<br>Inactive | No                                        |
| 4h                                    | Boston Chicken              | 150 Wadsworth<br>Blvd       | No                                     | Tank                     | Inactive                           | No                                        |
| 4i                                    | U-Gas-Um A-B<br>Petroleum   | 105 Wadsworth<br>Blvd       | No                                     | TankLeak,<br>Tank        | Inactive,<br>Inactive              | No                                        |
| 4j                                    | Safelite Auto Glass<br>#521 | 100 Wadsworth<br>Blvd       | No                                     | TankLeak,<br>Tank        | Inactive,<br>Inactive              | No                                        |
| 4k                                    | 1St & Wadsworth             | 1St & Wadsworth             | No                                     | TankLeak                 | Inactive                           | No                                        |
| 41                                    | Mountain Cleaners           | 98 N Wadsworth<br>Suite 101 | No                                     | Generator                | Inactive                           | No                                        |
| 4m                                    | Meadowlark<br>Conoco        | 99 Wadsworth Blvd           | No                                     | TankLeak,<br>Tank        | Active,<br>Active                  | No                                        |
| 5a                                    | Lakewood Country<br>Club    | 6800 W 10Th Ave             | No                                     | TankLeak                 | Inactive                           | No                                        |
| 5b                                    | Lakewood Country<br>Club    | W 10Th Ave &<br>Pierce St   | No                                     | TankLeak,<br>Tank        | Inactive,<br>Active                | No                                        |
| ба                                    | Phillips 66 #13014          | 1401 Wadsworth<br>Blvd      | No                                     | TankLeak,<br>Tank        | Inactive,<br>Inactive              | No                                        |

| Site Number (Appendix D) <sup>1</sup> | Facility Name                      | Facility Address                             | Up-gradient or<br>Adjacent to the Site | Database                 | Status                             | Potential to Impact Site? <sup>2</sup> |
|---------------------------------------|------------------------------------|----------------------------------------------|----------------------------------------|--------------------------|------------------------------------|----------------------------------------|
| 6b                                    | Precision<br>Volkswagon Suzuki     | 7895 W. 14Th Ave                             | No                                     | Other                    | Inactive                           | No                                     |
| 6с                                    | Lakewood Sxs                       | 1465 Wadsworth<br>Blvd                       | No                                     | Tank                     | Active                             | No                                     |
| 6d                                    | Us West<br>Communications          | 1495 Wadsworth<br>Blvd                       | No                                     | Tank                     | Inactive                           | No                                     |
| бе                                    | Colfax Octopus Car<br>Wash Inc     | 7490 W Colfax Ave                            | No                                     | TankLeak,<br>Tank        | Active,<br>Inactive                | No                                     |
| 6f                                    | Vance Street<br>Redevelopment Site | Ne Corner Of West<br>Colfax And<br>Wadsworth | No                                     | SolidWaste               | Active                             | No                                     |
| 6g                                    | Pinello Firing Range               | 7700 W Colfax                                | No                                     | VCL, Tank,<br>Other      | Inactive,<br>Inactive,<br>Inactive | No                                     |
| бh                                    | Pinello Firing Range               | 7633 & 7700 W<br>Colfax                      | No                                     | SolidWaste               | Active                             | No                                     |
| бі                                    | Shortline Imports                  | 7800 W Colfax Ave                            | No                                     | TankLeak,<br>Tank, Other | Active,<br>Inactive,<br>Inactive   | No                                     |
| бј                                    | Shell Oil                          | 7601 W Colfax                                | No                                     | TankLeak,<br>Tank        | Active,<br>Inactive                | No                                     |

| Site Number (Appendix D) <sup>1</sup> | Facility Name                     | Facility Address                       | Up-gradient or<br>Adjacent to the Site | Database                                | Status                                        | Potential to<br>Impact Site? <sup>2</sup> |
|---------------------------------------|-----------------------------------|----------------------------------------|----------------------------------------|-----------------------------------------|-----------------------------------------------|-------------------------------------------|
| 6k                                    | Walmart                           | 7455 W Colfax Ave                      | No                                     | Tank,<br>Generator                      | Active,<br>Active                             | No                                        |
| 61                                    | Pinello Firing Range              | 7633 W Colfax                          | No                                     | VCL                                     | Active                                        | No                                        |
| 6m                                    | Kmart Auto Center<br>#4101        | 7325 West Colfax<br>Ave                | No                                     | CORRACT,<br>TankLeak,<br>Tank           | Inactive,<br>Inactive,<br>Inactive            | No                                        |
| 6n                                    | Cnb Asset<br>Corporation          | 7801 W Colfax                          | No                                     | CORRACT,<br>Tank                        | Inactive,<br>Inactive                         | No                                        |
| 60                                    | Interwest Auto                    | 7833 W Colfax Ave<br>7801 W Colfax Ave | No                                     | TankLeak                                | Active                                        | No                                        |
| бр                                    | Lakewood Chrysler<br>Plymouth     | 7200 W Colfax                          | No                                     | TSD,<br>TankLeak,<br>Tank,<br>Generator | Active,<br>Inactive,<br>Inactive,<br>Inactive | No                                        |
| 6q                                    | Duncan Buick                      | 7999 W Colfax                          | No                                     | SolidWaste,<br>TankLeak,<br>Tank, Other | Active,<br>Inactive,<br>Inactive,<br>Inactive | No                                        |
| 6r                                    | Merrill Axle And<br>Wheel Service | 7800 West 16Th<br>Ave                  | No                                     | Generator                               | Inactive                                      | No                                        |
| 6s                                    | 1655 Wadsworth                    | 1655 Wadsworth                         | No                                     | TankLeak                                | Inactive                                      | No                                        |

PINYON Environmental Engineering Resources, Inc.

| Site Number (Appendix D) <sup>1</sup> | Facility Name                    | Facility Address       | Up-gradient or<br>Adjacent to the Site | Database                        | Status                           | Potential to Impact Site? <sup>2</sup> |
|---------------------------------------|----------------------------------|------------------------|----------------------------------------|---------------------------------|----------------------------------|----------------------------------------|
| бt                                    | Wadsworth Moving Equipment       | 1655 Wadsworth<br>Blvd | No                                     | TankLeak,<br>Tank               | Active,<br>Active                | No                                     |
| 7a                                    | E Dreiling<br>Investments Co     | 8000 W Colfax Ave      | No                                     | Tank                            | Inactive                         | No                                     |
| 7b                                    | Tom Repke                        | 8090 W Colfax Ave      | No                                     | Tank                            | Inactive                         | No                                     |
| 7c                                    | S S Autobody And<br>Paint        | 1555 Allison           | No                                     | Generator                       | Inactive                         | No                                     |
| 7d                                    | Roger Mauro Ferarri              | 8190 W Colfax Ave      | No                                     | Other                           | Inactive                         | No                                     |
| 7e                                    | Jerry Roth<br>Automotive Centers | 8195 W Colfax Ave      | No                                     | CORRACT,<br>TankLeak,<br>Tank   | Inactive,<br>Active,<br>Inactive | No                                     |
| 7f                                    | Jerry Roth<br>Chevrolet Inc      | 8303 W Colfax Ave      | No                                     | TankLeak,<br>Tank,<br>Generator | Active,<br>Inactive,<br>Active   | No                                     |
| 7g                                    | Bill Coxen Property              | 8351 Colfax Ave        | No                                     | TankLeak,<br>Tank               | Inactive,<br>Inactive            | No                                     |
| 7h                                    | Kallays Truevalue<br>Hardware    | 1595 Carr St           | No                                     | TankLeak,<br>Tank               | Inactive,<br>Inactive            | No                                     |
| 8a                                    | Amoco Oil #2150                  | 6990 W Colfax Ave      | No                                     | TankLeak,<br>Tank               | Active,<br>Inactive              | No                                     |

| Site Number (Appendix D) <sup>1</sup> | Facility Name                   | Facility Address        | Up-gradient or<br>Adjacent to the Site | Database                        | Status                             | Potential to Impact Site? <sup>2</sup> |
|---------------------------------------|---------------------------------|-------------------------|----------------------------------------|---------------------------------|------------------------------------|----------------------------------------|
| 8b                                    | Adam Ii<br>Construction         | 1475 Pierce             | No                                     | TankLeak,<br>Tank               | Inactive,<br>Inactive              | No                                     |
| 8c                                    | Texaco                          | 6800 W Colfax Ave       | No                                     | TankLeak,<br>Tank               | Inactive,<br>Inactive              | No                                     |
| 8d                                    | Jack Johnson<br>Automotive      | 6900 Lakewood Pl        | No                                     | TankLeak,<br>Tank               | Inactive,<br>Inactive              | No                                     |
| 8e                                    | Amc Cancer<br>Research Center   | 1600 Pierce St          | No                                     | TankLeak,<br>Tank,<br>Generator | Inactive,<br>Inactive,<br>Inactive | No                                     |
| 8f                                    | Wolfe Miller/Jcrsii<br>Shop Ctr | 6469 W Colfax Ave       | No                                     | CORRACT                         | Active                             | No                                     |
| 9                                     | American Scale                  | 8590 W 14Th<br>Avenue   | No                                     | TankLeak,<br>Tank               | Inactive,<br>Inactive              | No                                     |
| 10a                                   | Tvn Conoco                      | 1690 Wadsworth<br>Blvd  | No                                     | TankLeak,<br>Tank               | Active,<br>Inactive                | No                                     |
| 10b                                   | Roth Medical Inc<br>Facility    | 1841 Wadsworth<br>Blvd  | No                                     | TankLeak,<br>Tank               | Inactive,<br>Inactive              | No                                     |
| 11                                    | 10Th & Harlan                   | Address Not<br>Reported | No                                     | TSD                             | Inactive                           | No                                     |

| Site Number (Appendix D) <sup>1</sup> | Facility Name   | Facility Address                                                          | Up-gradient or<br>Adjacent to the Site | Database                                              | Status                                         | Potential to Impact Site? <sup>2</sup> |
|---------------------------------------|-----------------|---------------------------------------------------------------------------|----------------------------------------|-------------------------------------------------------|------------------------------------------------|----------------------------------------|
| 12                                    | Artificial Fill | Between Harlan St<br>& Fenton St; South<br>Of 13Th Ave And<br>C&S Rr, Hal | No                                     | TSD                                                   | Active                                         | No                                     |
| 13                                    | 1240 Harlan LLC | 1240 Harlan St Unit<br>A                                                  | No                                     | CORRACT                                               | Active                                         | No                                     |
| 14                                    | Villa Cleaners  | 7200 W Alameda<br>Ave, Bldg #405                                          | No                                     | CORRACT,<br>TankLeak,<br>Tank,<br>Generator,<br>Other | Inactive, Active, Inactive, Inactive, Inactive | No                                     |

#### Notes:

See Appendix B for definitions of acronyms, and Appendix E for Facility Number.

<sup>1</sup> Zero unmappable facilities were identified.

<sup>2</sup> Potential assessed is based on depth and direction of ground-water flow, distance from the project area, and Site visit.