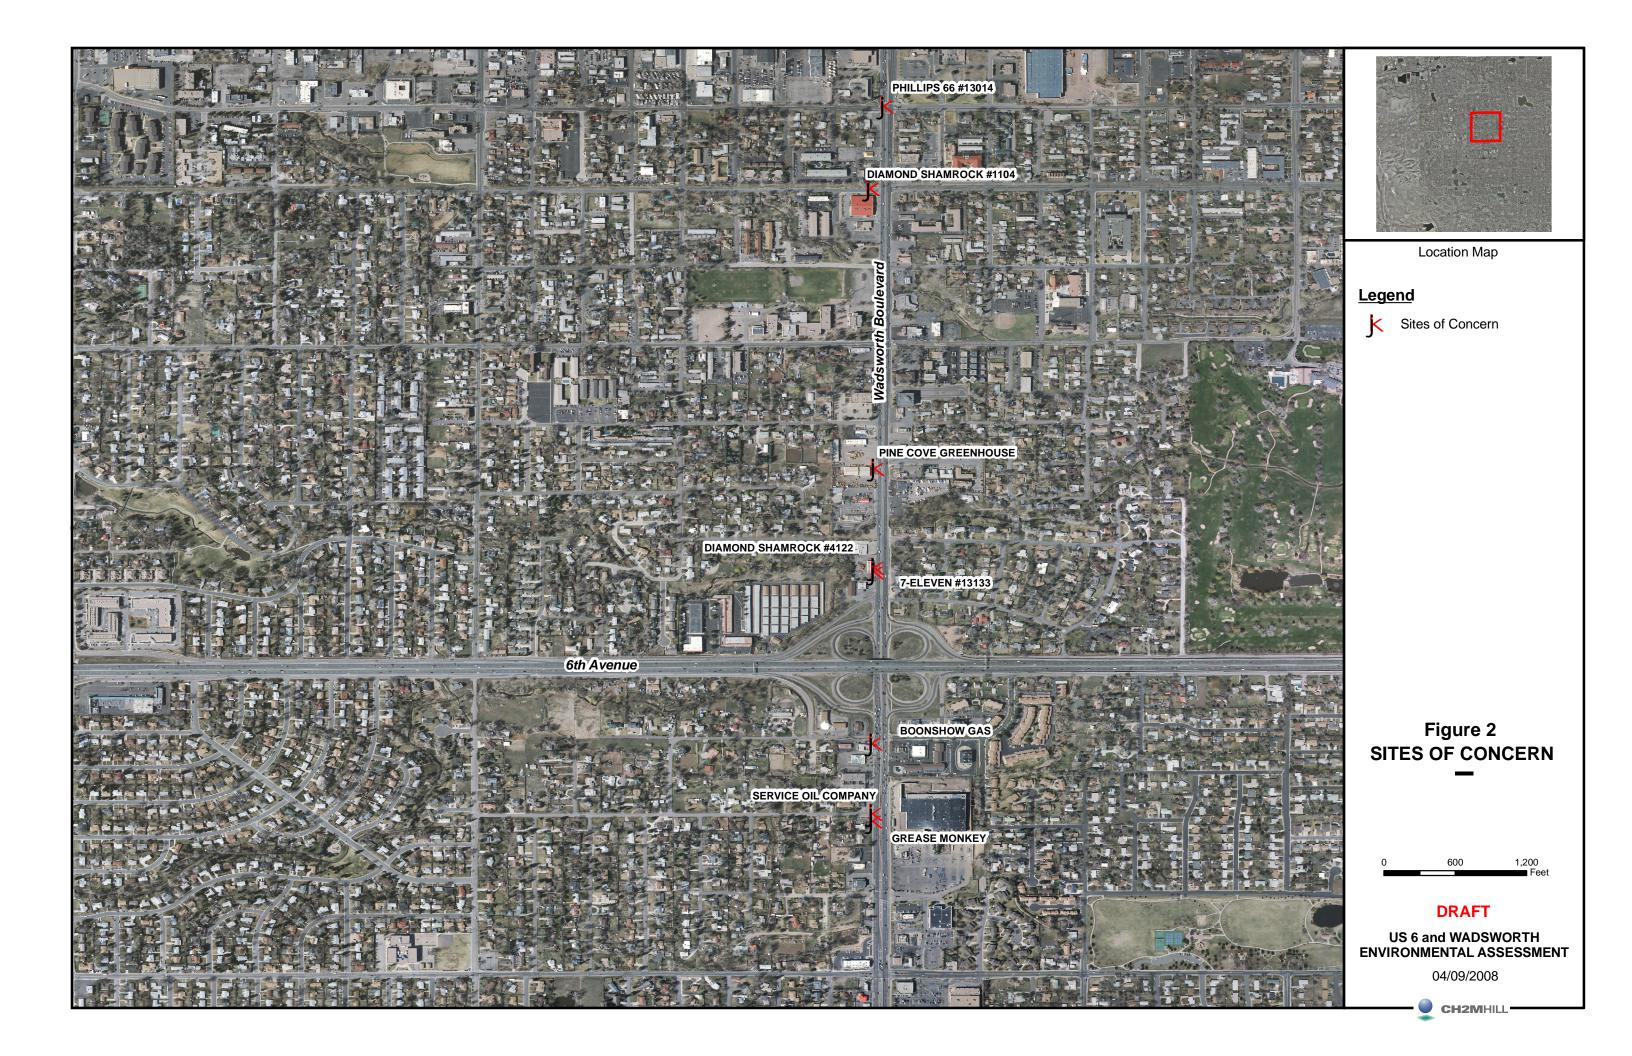

### Agency Database Information:

Satisfi Environmental, Inc., identified 68 mappable listings in the agency search (Table 1, Appendix A, Figure 2).

The following criteria were used to narrow down the Satisfi report into facilities that have the potential to impact the project area and facilities that do not have the potential to impact the project area:

In addition to the Satisfi database report, Pinyon supplemented the results with details obtained from historical USGS topographical maps and city planning maps.

Based on the above-mentioned criteria, the following six facilities have the potential to impact the project area. Further analysis will be completed once additional design and engineering alternatives have been completed.

- 1. Diamond Shamrock (#4122), located at 715 Wadsworth Boulevard, is an operating gas station and is listed as a "Tank Leak" facility. There are two listings of "Tank Leak" events at the Site. The first event was a confirmed release on March 7, 2000. Currently, quarterly monitoring sampling events are being completed and a corrective action plan is being implemented for this leak. The second release was reported on June 28, 2006 and a site characterization report was completed. According to the Colorado Division of Oil and Public Safety (OPS) and the Satisfi Database Report, this event is closed (OPS, 2007). Ground-water monitoring wells were observed at this facility during the Site visit. Three new tanks were installed on September 1, 2006, and range in size from 10,000 gallons to 15,000 gallons.
- 2. Circle S Mini Mart/Boonshow Gas, located at 495 Wadsworth Boulevard, is an operating gas station and is listed as a "Tank Leak" facility. The leak was confirmed on October 19, 2001 and current monitoring and corrective action are being completed under the OPS Trust Fund. Ground-water monitoring wells were observed at this facility during the Site visit. The existing two 12,000-gallon tanks were installed on November 10, 2005.
- 3. Western Convenience/Diamond Shamrock, located at 7603 West 13th Avenue, is an operating gas station and is listed as a "Tank Leak" facility. There are two listings of "Tank Leak" events for the Site. The first confirmed release was reported on April 10, 1995, and cleanup was completed and the event was closed in May 1996. The second release was confirmed on October 13, 1999. Currently, quarterly monitoring sampling events are being completed and a corrective action plan has been implemented (OPS, 2007). Monitoring wells were observed at this facility during the Site visit. Two tanks were installed on December 7, 1999. One tank is 12,000 gallons, while the other tank is 20,000 gallons.
- 4. Wal-Mart, located at 440 Wadsworth Boulevard, currently operates an 800-gallon waste oil tank. There have been no reports of leaks or spills associated with this tank. Historically the facility had an UST that was closed in 1997. The Satisfi Database Report lists a closed "Tank Leak" in July 1997, but no information on this event is listed in Colorado Storage Tank Information System (COSTIS) (OPS, 2007).
- 5. Merchants Oil/Bradley, located at 401 Wadsworth Boulevard, is an operating gas station and is listed as a "Tank Leak" facility. Two 3,000 gallon and one 4,000 gallon tanks were installed on May 8, 1966. There are two listings of "Tank Leak" events at the Site. The first confirmed release was documented on July 13, 1995 and the Site was closed in 2000. The second confirmed release was documented in July 23, 1999, and quarterly monitoring events are currently being completed and a corrective action plan has been implemented (OPS, 2007).

6. Grease Monkey/USA Auto Tech, located at 395 Wadsworth Boulevard, has reported that they operate two 1,000-gallon ASTs, as listed in the Satisfi Database Report. The COSTIS system only lists one 1,000-gallon open tank. A "Tank Leak" was reported in 1998 and a "no further action" letter was sent out on July 14, 1998; however, it is not known if the contaminant from the leak migrated onto the Site, and therefore there may be residual contamination from the event.